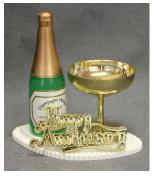

## SPECIAL OCCASION TOPS

Champagne 21st

Champagne Congratulations

Champagne Multi Birthday

Beer Multi Birthday

Champagne Tops are available in both Gold and Silver. Please specify upon order Some Special Occasion tops can be made with other numbers upon request. Please enquire upon order