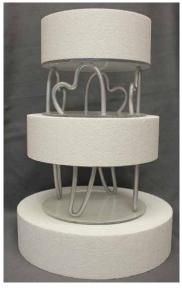

## CAKE & CUPCAKE STANDS, STAIRS

Flo Thru Stand - Dolphin

Flo Thru Stand - Fancy Heart Available in Gold & Silver.

3 Level Hourglass Acrylic Stand

5 Tier Acrylic Cupcake Stand Available in 3, 4, 5, and 6 Tier