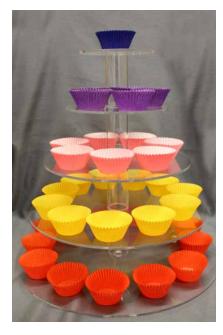

## CAKE & CUPCAKE STANDS, STAIRS

Flo Thru Stand - Dolphin

Flo Thru Stand - Fancy Heart Available in Gold & Silver.

3 Level Hourglass Acrylic Stand

5 Tier Acrylic Cupcake Stand Available in 3, 4, 5, and 6 Tier