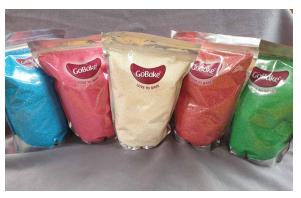

## **COLOURS & DECORATING**

1L Liquid Colour Wide range available

30ml Liquid Colour Wide range available

Creative Paste please see website for colour chart

Cake Art Soft Gel please see website for colour chart

Chocolate Powder Colours Variety of colours available

Wilton Paste Wide range available

Wilton White White

Edible Paint Available in Light Gold, Antique Gold, Silver, Pink and Blue

Shimmers & Petal Dust Available in a wide range of colours