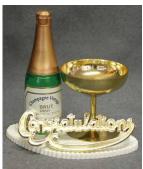

## SPECIAL OCCASION TOPS

Champagne 21st

Champagne Congratulations

Champagne Multi Birthday

Beer Multi Birthday

Champagne Tops are available in both Gold and Silver. Please specify upon order Some Special Occasion tops can be made with other numbers upon request. Please enquire upon order