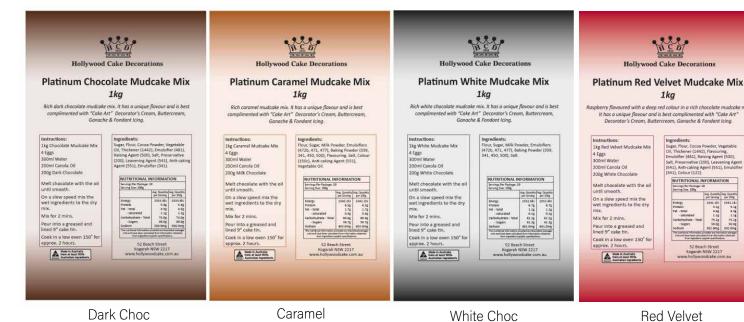

#### **CAKE MIXES**

Mudcake Mix

Red Velvet Cake Mix

1kg

Gluten Free White & Chocolate Mudcake Mixes also available.

Mudcake Mix

Sponge & Cupcake Mix

Mudcake Mixes available in 1KG & 15KG Sponge & Cupcake Mix available in 750g & 10KG