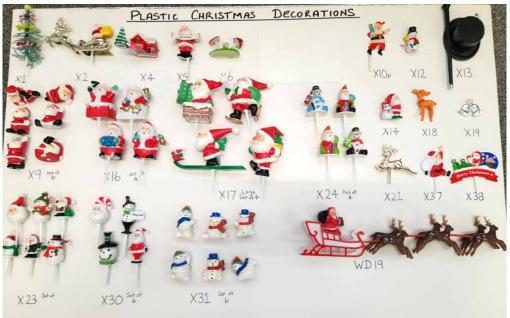

#### **CHRISTMAS**

Plastic Christmas Decorations

Plastic & Sugar Christmas Decorations

Sanding Sugar / Sprinkles Assorted Ranges Available

Christmas Ribbons

Christmas Frill Available in Red, Green, White/Silver

Please see our website for our latest Christmas Products