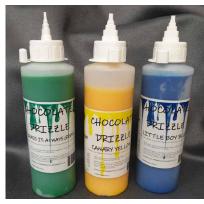

Caroline's Luster Sprays

Edible Ink Pens Available in Black, Blue, Brown, Green, Orange, Pink, Red, Yellow

Wilton Candy Melts Available in a wide range of colours and flavours

Chocolate Drizzle from Cake Art 250gm Available in: Black, Blue, Pastel Blue, Brown, Real Caramel, Green, Hot Pink, Pastel Pink, Purple, Red, White, Bright White & Yellow