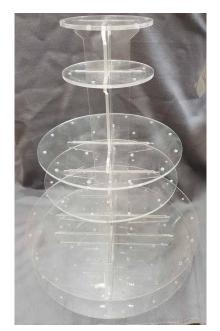

## Stands & Pillars

#### **CAKE & CUPCAKE STANDS**

**STAIRS** 

**PILLARS** 

## CAKE & CUPCAKE STANDS, STAIRS

Flo Thru Stand - Dolphin

Flo Thru Stand - Fancy Heart Available in Gold & Silver.

3 Level Hourglass Acrylic Stand

5 Tier Acrylic Cupcake Stand Available in 3, 4, 5, and 6 Tier