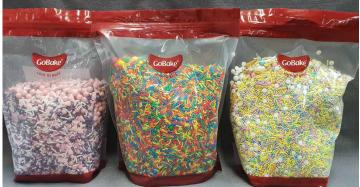

#### **GO BAKE MEDLEY SPRINKLES**

Go Bake Medley Sprinkles 1kg, Available in a variety of colours and themes

#### **ADDITIONAL RANGES**

Go Bake Splinters 1.5kg / Sanding Sugar / Sprinkles / Splinters Separate Catalogue Available