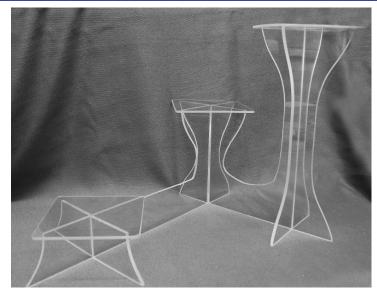

## CAKE & CUPCAKE STANDS, STAIRS

Flo Thru Stand - Dolphin

Flo Thru Stand - Fancy Heart Available in Gold & Silver.

3 Level Hourglass Acrylic Stand

5 Tier Acrylic Cupcake Stand Available in 3, 4, 5, and 6 Tier