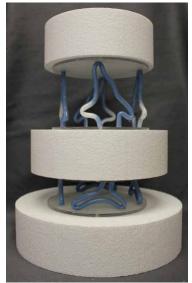

## CAKE & CUPCAKE STANDS, STAIRS

Flo Thru Stand - Dolphin

Flo Thru Stand - Fancy Heart Available in Gold & Silver.

3 Level Hourglass Acrylic Stand

5 Tier Acrylic Cupcake Stand Available in 3, 4, 5, and 6 Tier