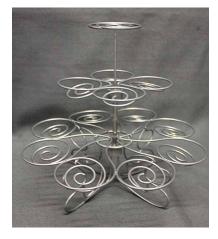

## Stands & Pillars

#### **CAKE & CUPCAKE STANDS**

**STAIRS** 

**PILLARS** 

## CAKE & CUPCAKE STANDS, STAIRS

Flo Thru Stand - Dolphin

Flo Thru Stand - Fancy Heart Available in Gold & Silver.

3 Level Hourglass Acrylic Stand

5 Tier Acrylic Cupcake Stand Available in 3, 4, 5, and 6 Tier