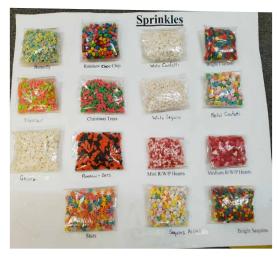

### SUGAR & SPRINKLES

#### **GO BAKE MEDLEY SPRINKLES**

Go Bake Medley Sprinkles 1kg, Available in a variety of colours and themes

#### **ADDITIONAL RANGES**

Go Bake Splinters 1.5kg / Sanding Sugar / Sprinkles / Splinters Separate Catalogue Available