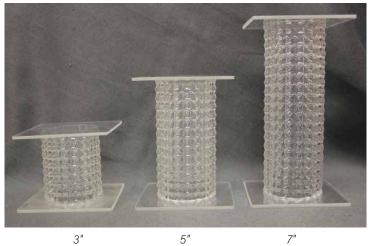

#### **PILLARS**

3" Silver Gold

Cream

3" Square Base Corinthian White Silver Gold

Cream

3" Square Base Acryllic

809 White

6" Square Base Corinthian White Gold Silver

5" Jumbo Square Cake Pillar

Jumbo Curved Cake Pillar