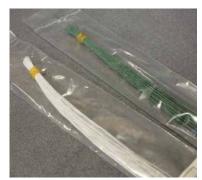

## FLOWER-MAKING TOOLS

Floratape Available in white, light green, dark green and brown

Parafilm Available in green and white

Flower Wire Available in a range of weights in green & white

Wilton Flower Nail (No. 7)