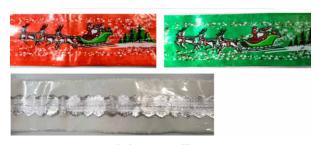

#### **CHRISTMAS**

Plastic Christmas Decorations

Plastic & Sugar Christmas Decorations

Sanding Sugar / Sprinkles Assorted Ranges Available

Christmas Ribbons

Christmas Frill Available in Red, Green, White/Silver