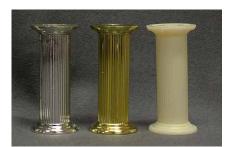

#### **PILLARS**

3" Silver Gold

Cream

3" Square Base Corinthian White Silver Gold

Cream

3" Square Base Acryllic

809 White

6" Square Base Corinthian White Gold Silver