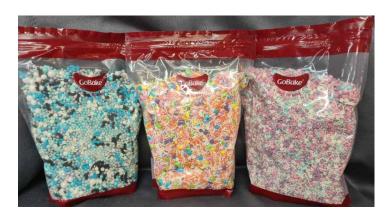

#### **GO BAKE MEDLEY SPRINKLES**

Go Bake Medley Sprinkles 1kg, Available in a variety of colours and themes