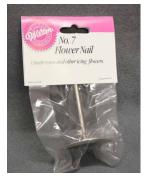

## FLOWER-MAKING TOOLS

Floratape Available in white, light green, dark green and brown

Parafilm Available in green and white

Flower Wire Available in a range of weights in green & white

Wilton Flower Nail (No. 7)