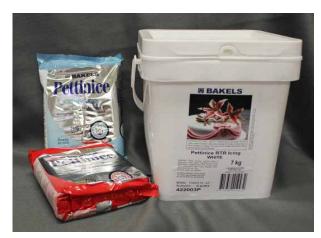

#### **BAKELS ICING**

Bakels lcing
750gm: Variety of Colours 7kg: White & Ivory only