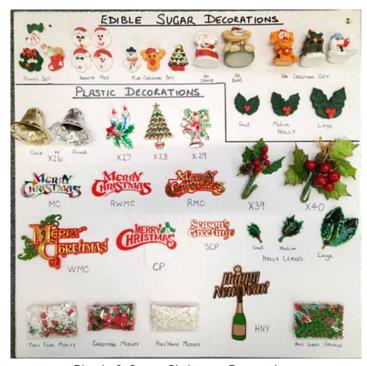

#### **CHRISTMAS**

Plastic Christmas Decorations

Plastic & Sugar Christmas Decorations

Sanding Sugar / Sprinkles Assorted Ranges Available

Christmas Ribbons

Christmas Frill Available in Red, Green, White/Silver

Please see our website for our latest Christmas Products