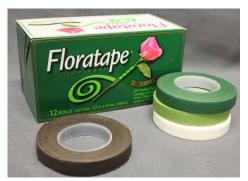

## FLOWER-MAKING TOOLS

Floratape Available in white, light green, dark green and brown

Parafilm Available in green and white

Flower Wire Available in a range of weights in green & white

Wilton Flower Nail (No. 7)