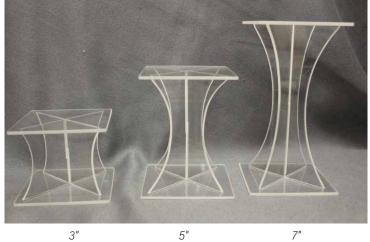

#### **PILLARS**

3" Silver Gold

Cream

3" Square Base Corinthian White Silver Gold

Cream

3" Square Base Acryllic

809 White

6" Square Base Corinthian White Gold Silver

5" Jumbo Square Cake Pillar

Jumbo Curved Cake Pillar