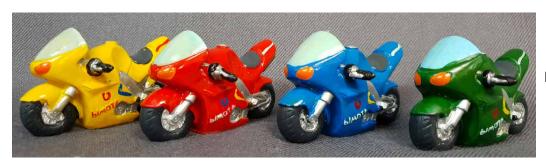

## BIRTHDAY NOVELTIES | CERAMICS

Race Car

Motorcycle

Angel

Baby in Bucket

Ballerina

Fairy

Cricketer