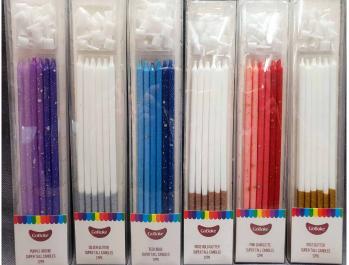

Spotted Candles (Polka Dot)

Gold Spirals

Silver Spirals

**Printed Candles** 

Glitter Candles Assorted

Glitter Candles Black

Glitter Candles Blue

Glitter Candles Pink

Glitter Candles Red

Glitter Candles White

Glitter Candles Yellow