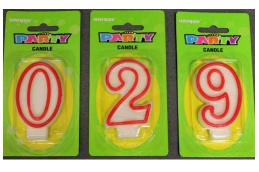

ith Holders



Large Candle & Holders



Happy Birthday & Holder



Magic Candles



Musical Candles White Pink Blue



Colour Flame



Spotted Candles (Polka Dot)



Gold Spirals



Silver Spirals



**Printed Candles** 



Glitter Candles Assorted



Glitter Candles Black



Glitter Candles Blue



Glitter Candles Pink



Glitter Candles Red



Glitter Candles White



Glitter Candles Yellow



#### **CANDLES**



Large Spirals Assorted



Large Spirals . Blue



Large Spirals Gold



Large Spirals Silver



**Bullet Wax Candles** (available in Blue,Black, Burgundy, Mauve, Pink, Hot Pink, Red, Royal, White & Yellow)



Glitz Candle & Sign



Party Sparkler Candles



Sparkler (8s)



12cm Tall Birthday Candles



GoBake LOVE TO BAKE



18cm Super Tall Candles



#### **NUMBER CANDLES**







Available in Red, Gold, Pink and Blue in Numbers 0-9

#### **STAR PICKS**



















Star Pick Numbers 16,18 available in Pink, Blue, Gold, Silver









Star Pick Number 21,30,40,50,60 available in Silver and Gold





Star Pick Numbers 70, 80, 90 available in red only.



Happy Birthday Pick



## **NOVELTY CANDLES**



Champagne Beer



Soccer





Soccer Picks



Rugby Picks











Happy Birthday Girl

Go Bake Happy Birthday Candles Range



Counter Stand Complimentary Candle Stands are available upon purchase of the required quantity of candles

#### **LICENSED CANDLES**



Please see our website for current Candle Range

## Wedding

**WEDDING TOPS** 

**BRIDE & GROOMS** 



## WEDDING TOPS



















917 918 929



## WEDDING TOPS





935

#### **BRIDE &