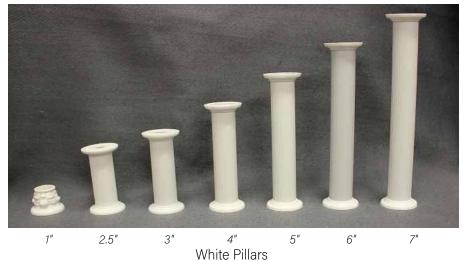

## Stands & Pillars

#### **CAKE & CUPCAKE STANDS**

**STAIRS** 

**PILLARS** 

#### **PILLARS**

3" Silver Gold

Cream

3" Square Base Corinthian White Silver Gold

Cream

3" Square Base Acryllic

809 White

6" Square Base Corinthian White Gold Silver