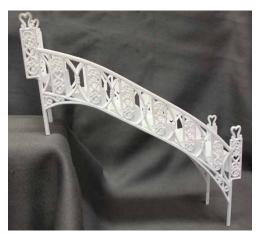

## Stands & Pillars

#### **CAKE & CUPCAKE STANDS**

**STAIRS** 

**PILLARS** 

Cardboard Cupcake Stand Holds 40 Cupcakes Available in Pink Spot, Blue Spot & Gold

Cake Pop Stand Fits 56 Cake Pops

Wilton Cupcakes 'N More Dessert Stand Holds 13 Cupcakes

White Stairs 36cm long