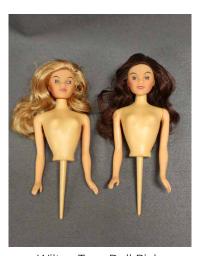

Wilton Shaped Tins Variety available

Wilton Teen Doll Pick

Blonde / Brunette

Croque en bouche Foam 10" 18" & 24" available

Cube Foam 1.5" square

A wide range of Foam Shapes are available in 3" and 4" high. Please see instore or visit our website for our range.