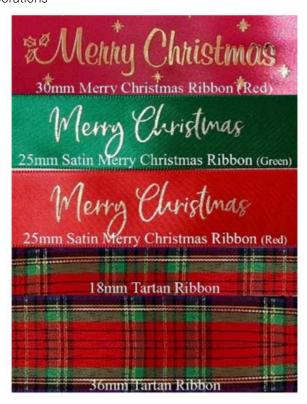

#### **RIBBONS & FRILL**

Wrap & Pack Ribbon

Available in a variety of colours

Especially For You Ribbon

Cake Frill

Available in Pink, Blue & White.

Also available in Christmas varieties
(Please see the Christmas Section of the Catalogue)