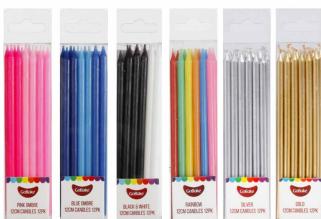

Spotted Candles (Polka Dot)

Gold Spirals

Silver Spirals

**Printed Candles** 

Glitter Candles Assorted

Glitter Candles Black

Glitter Candles Blue

Glitter Candles Pink

Glitter Candles Red

Glitter Candles White

Glitter Candles Yellow