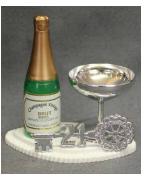

## SPECIAL OCCASION TOPS

Champagne 21st

Champagne Congratulations

Champagne Multi Birthday

Beer Multi Birthday

Champagne Tops are available in both Gold and Silver. Please specify upon order Some Special Occasion tops can be made with other numbers upon request. Please enquire upon order