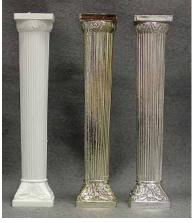

#### **PILLARS**

3" Silver Gold

Cream

3" Square Base Corinthian White Silver Gold

Cream

3" Square Base Acryllic

809 White

6" Square Base Corinthian White Gold Silver