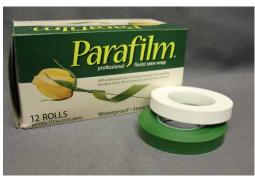

## FLOWER-MAKING TOOLS

Floratape Available in white, light green, dark green and brown

Parafilm Available in green and white

Flower Wire Available in a range of weights in green & white

Wilton Flower Nail (No. 7)