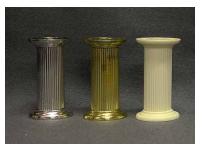

#### **PILLARS**

3" Silver Gold

Cream

3" Square Base Corinthian White Silver Gold

Cream

3" Square Base Acryllic

809 White

6" Square Base Corinthian White Gold Silver